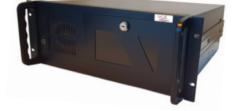

#### Mini - SeVA

- 1-4 simultaneous video sources
- Deep Learning AI face detection & blurring
- Video input: ONVIF compliant
- Output: real-time, virtual ONVIF camera
- 3rd party VMS or CMS compatibility

#### SeVA

- 4-16 simultaneous video sources
- · Deep Learning AI face detection & blurring
- Video input: ONVIF compliant
- Output: real-time, virtual ONVIF camera
- Recording & playback options
- 3rd party VMS or CMS compatibility