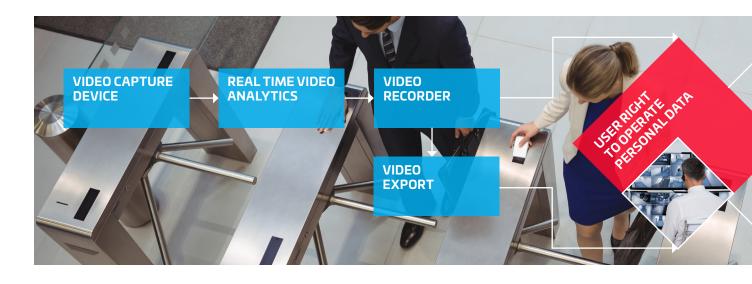

## Features:

- High accuracy person & face detection
- Blur only the faces in ROI -Region of Interest (e.g. blurring faces in public area and not blurring faces in private area monitored by the same camera)
- Able to process data from any video IP source (cameras, encoders, video streams from DVRs) in ONVIF standard format
- Real time processing: <1 sec delays between direct stream and processed stream
- Available for "forensic" running mode - processing recorded date for export purpose or for 3rd party data dissemination without any GDPR breach
- For the processed stream

   irreversible removal of all the features that could lead to unwilling identification
- Keep intact your Security System and procedures and elevate this to the level of "GDPR compliant" - no need to change business model and business operational scenarios