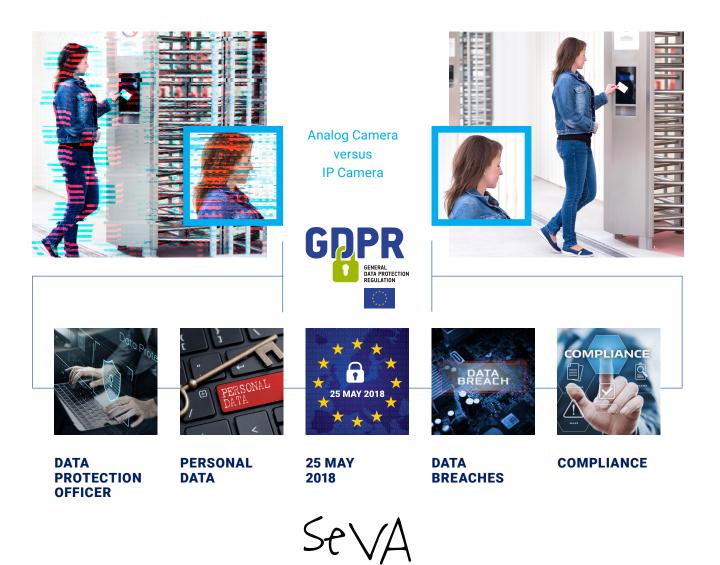

GDPR COMPLIANCE MODULE FOR VIDEO SURVEILLANCE AND VIDEO PROCESSING APPLICATIONS IN SECURITY Actual CCTV systems: shift from Analog to IP = shift from low resolution (4 CIF) to High resolution (Full HD is the standard, already 4K present). As a consequence, people's privacy might be infringed.

Intelligent processing module, based on Deep Leaning AI Video Analytics Algorithms, dedicated to anonymize video date in CCTV systems.