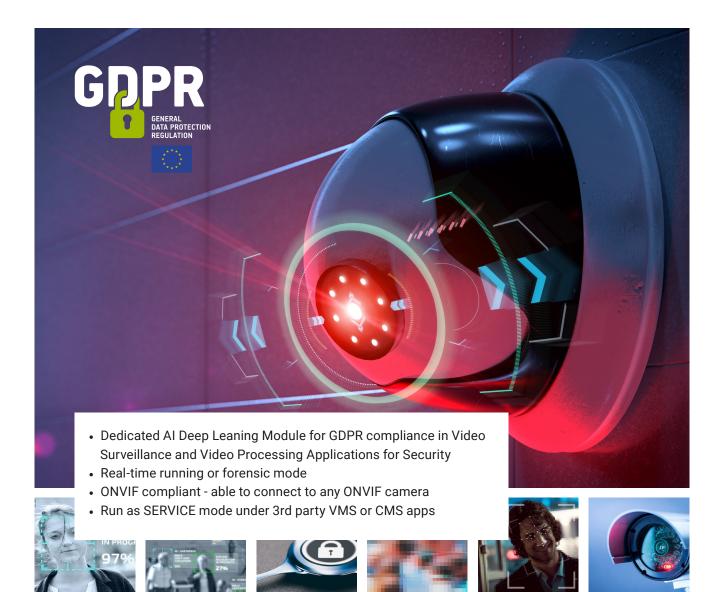

GDPR COMPLIANCE MODULE FOR VIDEO SURVEILLANCE AND VIDEO PROCESSING APPLICATIONS IN SECURITY Actual CCTV systems: shift from Analog to IP = shift from low resolution (4 CIF) to High resolution (Full HD is the standard, already 4K present). As a consequence, people's privacy might be infringed.

Intelligent processing module, based on Deep Leaning AI Video Analytics Algorithms, dedicated to anonymize video date in CCTV systems.

## Features:

- High accuracy person & face detection
- Blur only the faces in ROI -Region of Interest (e.g. blurring faces in public area and not blurring faces in private area monitored by the same camera)
- Able to process data from any video IP source (cameras, encoders, video streams from DVRs) in ONVIF standard format
- Real time processing: <1 sec delays between direct stream and processed stream
- Available for "forensic" running mode - processing recorded date for export purpose or for 3rd party data dissemination without any GDPR breach
- For the processed stream

   irreversible removal of all the features that could lead to unwilling identification
- Keep intact your Security System and procedures and elevate this to the level of "GDPR compliant" - no need to change business model and business operational scenarios